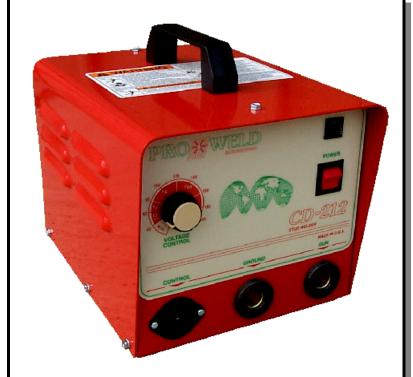

## **DESCRIPTION**

The CD-212 is a state-of-the-art solid state capacitor discharge stud/pin welder. Its lightweight design increases portability but with the power to weld 1/4" diameter flanged studs.

## **SPECIFICATIONS**

DIMENSIONS: 8-1/2"H x 9"W x 11-3/4"D

WEIGHT: 26 LBS.

MODE: CONTACT

STUD RANGE: 14 GA.-1/4"

WELD RATE: 12 STUDS/ MIN.

CAPACITANCE: 66,000 MFD

INPUT POWER: 110 VAC,60 Hz

#### **COMPONENTS**

| ITEM         | DESCRIPTION:       | PART NO. |
|--------------|--------------------|----------|
| POWER SUPPLY | 110 VAC 60 HZ      | 200-0015 |
| POWER SUPPLY | <b>G</b> AP        | 200-0019 |
| WELD GUN     | L.D. B-COLLET      | 300-0100 |
| WELD GUN     | L.D. TAPER BASE    | 300-0101 |
| WELD GUN     | L.D. PRECISION     | 300-0102 |
| WELD GUN     | <b>G</b> AP        | 300-0700 |
| WELD GUN     | BANTAM C-2         | 300-0301 |
| GROUND CABLE | #4 x 15' AND CLAMP | 125-0100 |

#### **FEATURES**

- \* Designed and built in
  - U.S.A.
- \* Light Weight Aluminum
  - Cabinet
- \* Powder Coated
- \* Safety Fault Shut Down
- \* Recessed Control Panel
- \* Circuit Breaker Protection
- \* 3 Year Warranty on PCB