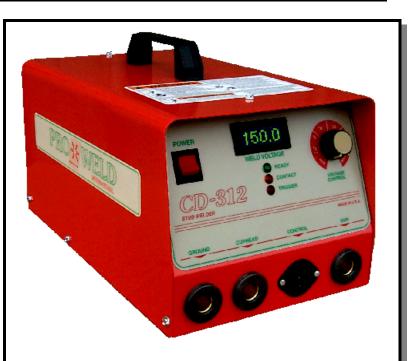

#### **DESCRIPTION**

The CD-312 is a state-of-the-art solid state capacitor discharge stud/pin welder. Its rugged design and user friendly controls makes it simple to set up and use.

The extremely short weld time of capacitor discharge process allows studs to be welded to material as thin as .015 without burn-through.

#### **SPECIFICATIONS**

| 8-1/2"H x 10"W 16-1/2"D |
|-------------------------|
| 47 LBS                  |
| CONTACT                 |
| #2 - 5/16"              |
| 24 STUDS/MIN.           |
| 88,000 MFD              |
| 110 VAC, 60нz           |
| 20 AMPS                 |
| 45-185 VDC              |
| 110/220VAC 50/60HZ      |
| 20/10 AMPS              |
|                         |

#### FEATURES

- \* Designed and built in
- U.S.A.
- \* Safety Fault Shut Down
- \* Powder Coated
- \* Recessed Control Panel
- \* L.E.D. Panel Meter
- \* Diagnostic L.E.D.'s
- \* 3 Year Warranty on PCB