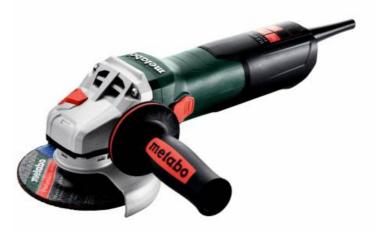

Representative picture

## W 11-125 Quick (603623420) Angle grinder Cardboard box

Order no. 603623420 EAN 4061792176294

- Low fatigue as never before: compact angle grinder with smallest handle circumference in its class for perfect ergonomics
- Longer service life, more drive: the Metabo LongLife Motor with patented dust guard, up to 20% more high overload capacity and 50% more torque
- Quick disc change at the push of a button without tools, with the Metabo M-Quick System
- Tool-free adjustable guard; twist-proof
- Metabo S-automatic Torque Limiting Clutch: minimises kick-back to the lowest level when the disc jams unexpectedly for maximum user protection and swift progress
- Gear housing can be mounted turned in 90° steps for left-handed operation or cutting
- Auto-stop carbon brushes to protect the motor
- Suitable for 120 Volt direct current (DC)