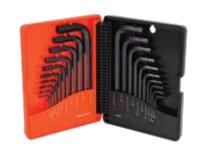

## **20 PIECE SHORT ARM HEX KEY SET**

SAE: 1/16, 5/64, 3/32, 1/8, 5/32,3/16, 7/32, 1/4, 5/16, 3/8 INCH METRIC: 1.5, 2, 2.5, 3, 4, 5, 6, 7, 8, 10 MM

- ABS storage case. Clear long lasting marking. Dual case: SAE and METRIC hex key in one box.

| Part No. | Description                              |
|----------|------------------------------------------|
| T36001   | Proferred 20 Piece Short Arm Hex Key Set |