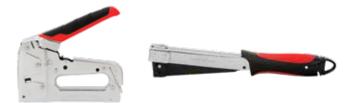

### STEEL STAPLE GUN TACKER / HAMMER TACKER

- Bottom loading magazine.
- Durable all-steel construction.
- Ergonomic handle grip.

| Part No. | Description                                                    |
|----------|----------------------------------------------------------------|
| T40001   | Proferred Steel Staple Gun Tacker                              |
| T41001   | Proferred Hammer Tacker                                        |
| T42001   | Proferred Staples 1/4" (6mm) Height, 1.2mm Thick, 10.6mm Wide  |
| T42002   | Proferred Staples 5/16" (8mm) Height, 1.2mm Thick, 10.6mm Wide |

| Part No. | Description                                                     |
|----------|-----------------------------------------------------------------|
| T42003   | Proferred Staples 3/8" (10mm) Height, 1.2mm Thick, 10.6mm Wide  |
| T42004   | Proferred Staples 1/2" (12mm) Height, 1.2mm Thick, 10.6mm Wide  |
| T42005   | Proferred Staples 9/16" (14mm) Height, 1.2mm Thick, 10.6mm Wide |