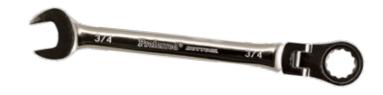

# FLEX RATCHETING WRENCH

SAE: 1/4, 5/16, 3/8, 7/16, 1/2, 9/16, 5/8, 11/16, 3/4 INCH METRIC: 8, 9, 10, 11, 12, 13, 14, 15, 16, 17, 18, 19 MM

- Torque capability is 30% greater than ANSI industrial standard.
- 72 teeth ratcheting box end needs only 5 degrees swing arc versus 30 degrees for standard box end wrenches.
- Durability quality chrome vanadium steel. Precision heat treated for maximum strength
- Flex head tilts up to 180 degrees.

| Part No. | Description                           |
|----------|---------------------------------------|
| T44102   | Proferred 10mm Flex Ratcheting Wrench |
| T44103   | Proferred 11mm Flex Ratcheting Wrench |
| T44104   | Proferred 12mm Flex Ratcheting Wrench |
| T44105   | Proferred 13mm Flex Ratcheting Wrench |
| T44106   | Proferred 14mm Flex Ratcheting Wrench |
| T44107   | Proferred 15mm Flex Ratcheting Wrench |
| T44108   | Proferred 16mm Flex Ratcheting Wrench |
| T44109   | Proferred 17mm Flex Ratcheting Wrench |
| T44110   | Proferred 18mm Flex Ratcheting Wrench |
| T44111   | Proferred 19mm Flex Ratcheting Wrench |