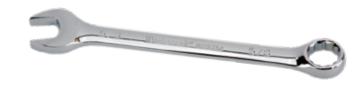

## **COMBINATION WRENCHES**

## **Features**

- Precision: manufactured to ANSI & DIN industrial standards.
- Durability: quality chrome vanadium steel. Precision heat treated and drop forged for maximum strength.
- Visibility: larger marking for easy size identification.