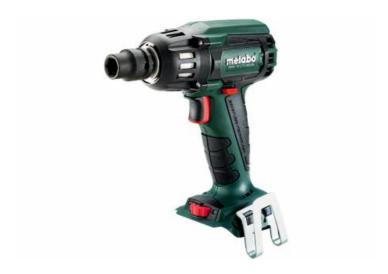

## SSW 18 LTX 400 BL (US602205550) Cordless Impact Wrench Cardboard box; + 2x 5.5 Ah LiHD batteries + ASC 30-36 charger

Order no. US602205550 EAN 662911601211

Representative picture

- Unique Metabo brushless motor for quick work progress and highest efficiency for any application
- Overload protection: protects the motor from overheating
- High torque accompanied by an exceptionally compact design
- High torque machine with low kick-back torque
- Twelve speed/torque levels for a wide range of applications
- Integrated work light for illumination of the work area
- Robust die cast aluminium gear housing for optimum heat dissipation and durability
- With handy belt hook, can be fixed either on the right or left side
- Ultra-M technology for highest performance, gentle efficient charging, optimum energy utilisation and long service life
- Battery packs with capacity display for checking the charge status
- 3-year warranty on battery packs thanks to Ultra-M technology