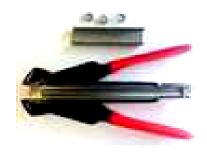

G7/P7 Hand Tool and 11/16" Rings 2,500 rings/box Stainless, Galvanized, Bright Steel, Copper