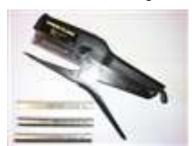

## Hybroco 3/4" Tool

Model C1

- Uses same rings as SC743.
- Reliable economic alternative.

Stanley Bostitch 3/4" Tool Model SC743

P6C-6/P6C-8 Hand Tool and Rings
Used with various staples #5019, #2619, 7/16", 3/8", 1/2", 9/16" legs