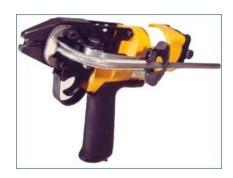

## Hybroco 1/2" Tool

Model SC1-30 (tight-clinch ~ similar to SC760)

- Uses same rings as SC760 and SC761.
  - Reliable economic alternative.

Stanley Bostitch 1/2" Tool
Model SC760 (tight clinch-1/8" closure)
Model SC761 (loose clinch-3/16" closure)