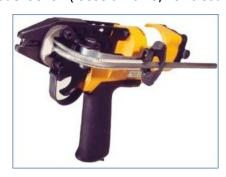

## Hybroco 3/4" Tool

Model C1

- Uses same rings as SC743.
- Reliable economic alternative.

Stanley Bostitch 3/4" Tool Model SC743

P6C-6/P6C-8 Hand Tool and Rings
Used with various staples #5019, #2619, 7/16", 3/8", 1/2", 9/16" legs