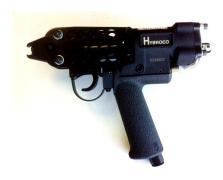

## Hybroco 1/2" Tool

Model SC1-30 (tight-clinch ~ similar to SC760)

- Uses same rings as SC760 and SC761.
  - Reliable economic alternative.

Stanley Bostitch 1/2" Tool
Model SC760 (tight clinch-1/8" closure)
Model SC761 (loose clinch-3/16" closure)