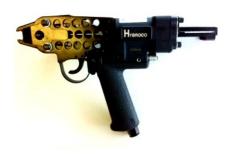

## Hybroco 3/4" Tool

Model C1

- Uses same rings as SC743.
- Reliable economic alternative.

Stanley Bostitch 3/4" Tool Model SC743

P6C-6/P6C-8 Hand Tool and Rings
Used with various staples #5019, #2619, 7/16", 3/8", 1/2", 9/16" legs